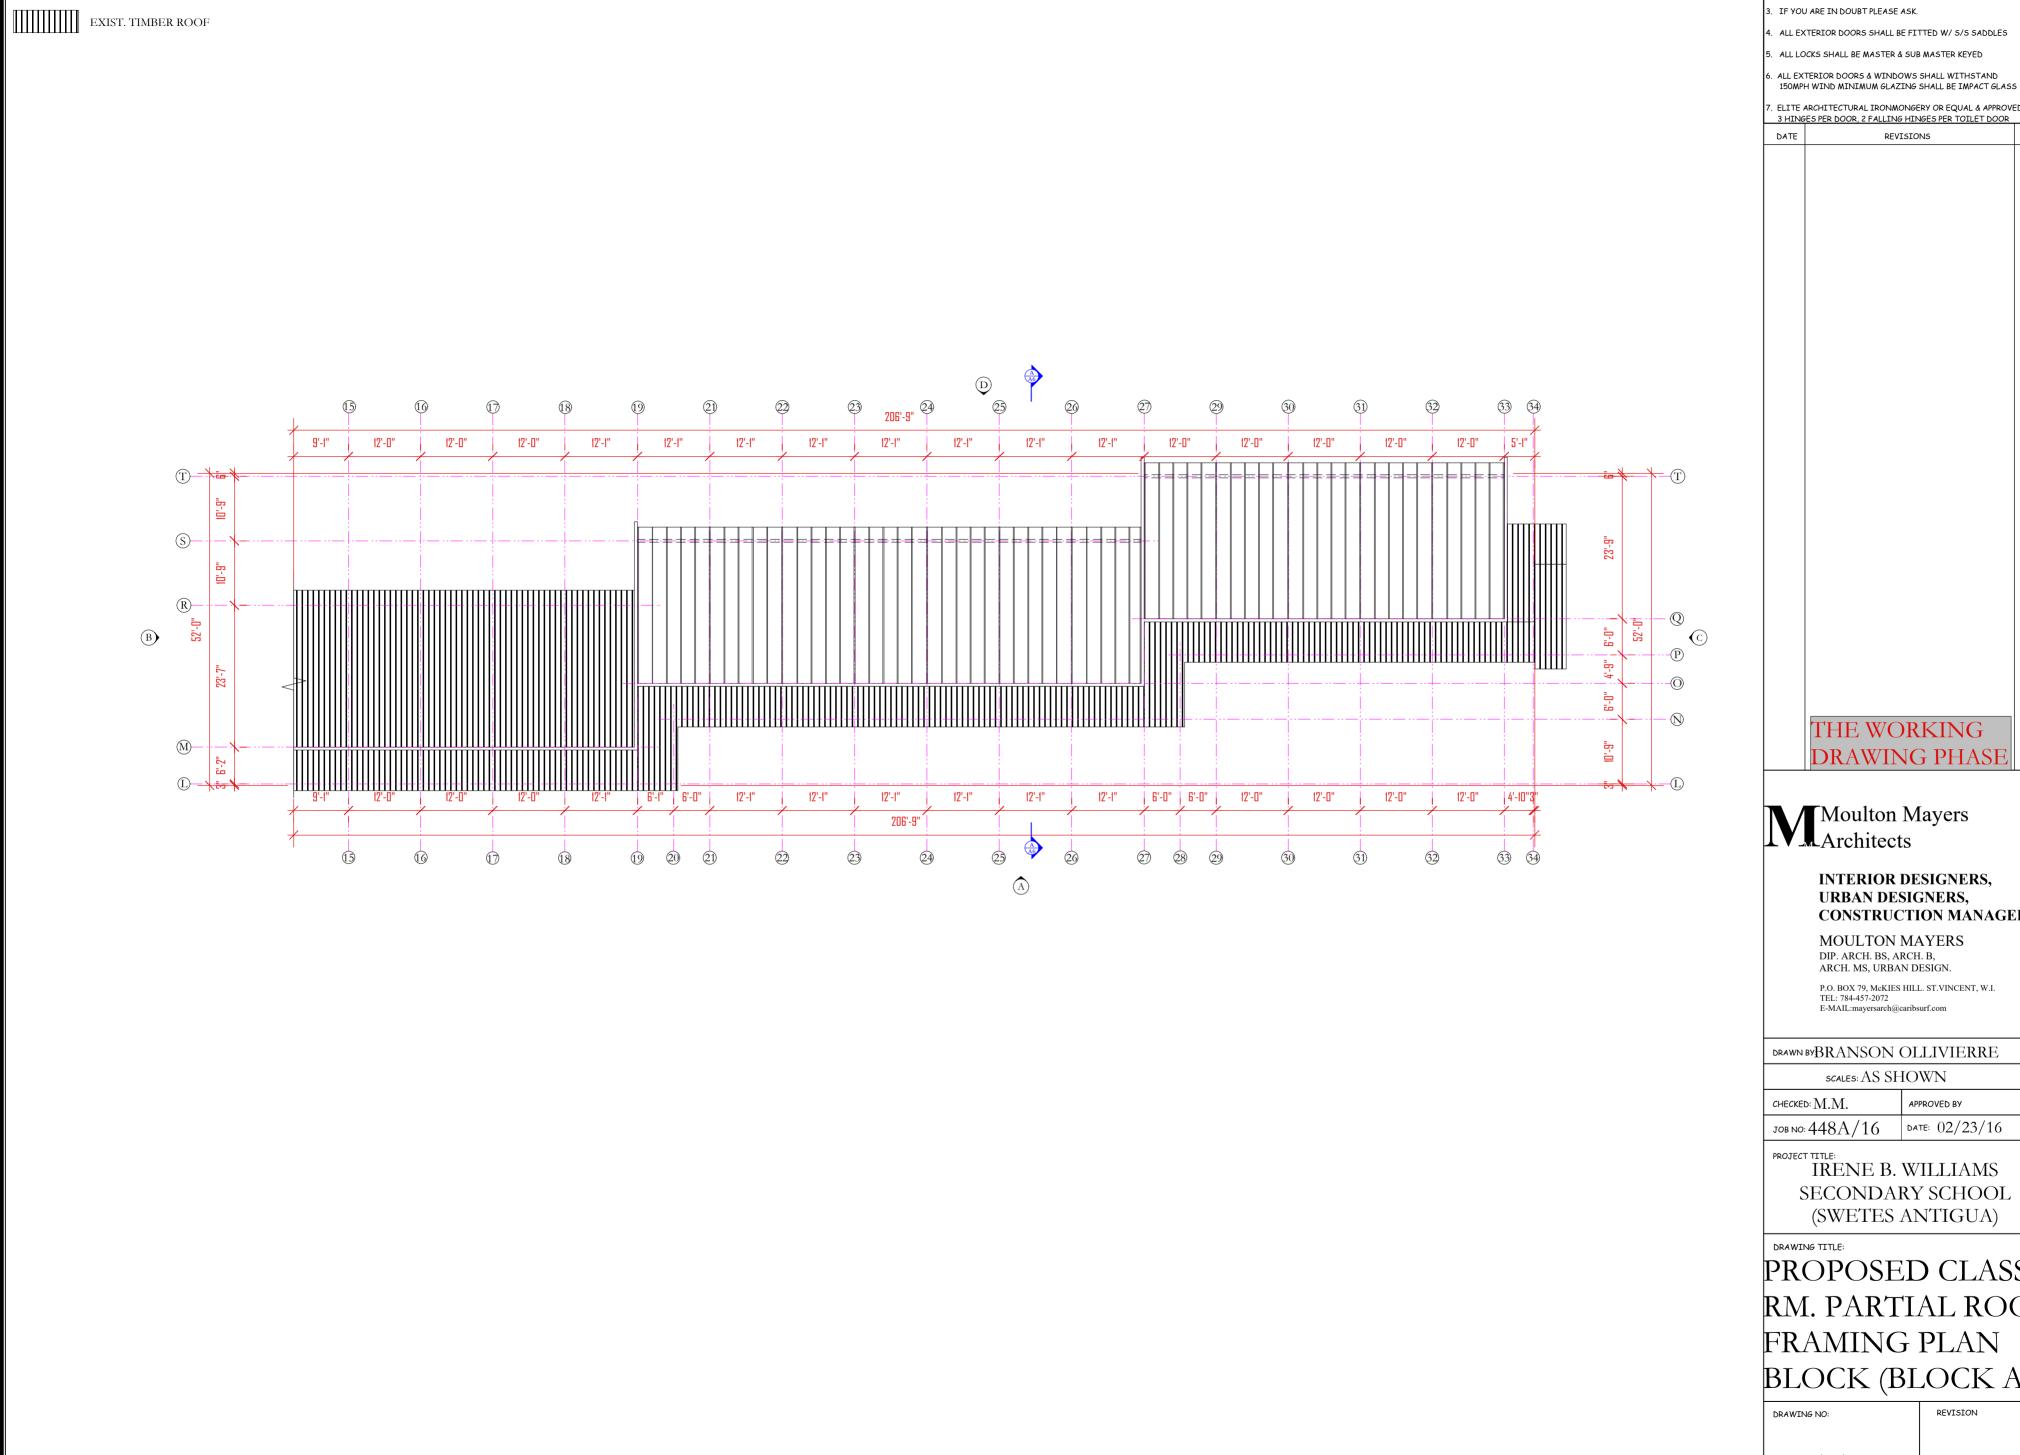

## Moulton Mayers

INTERIOR DESIGNERS, URBAN DESIGNERS, CONSTRUCTION MANAGERS

DRAWN BYBRANSON OLLIVIERRE

APPROVED BY

SECONDARY SCHOOL (SWETES ANTIGUA)

PROPOSED CLASS RM. PARTIAL ROOF FRAMING PLAN BLOCK (BLOCK A)

AA7