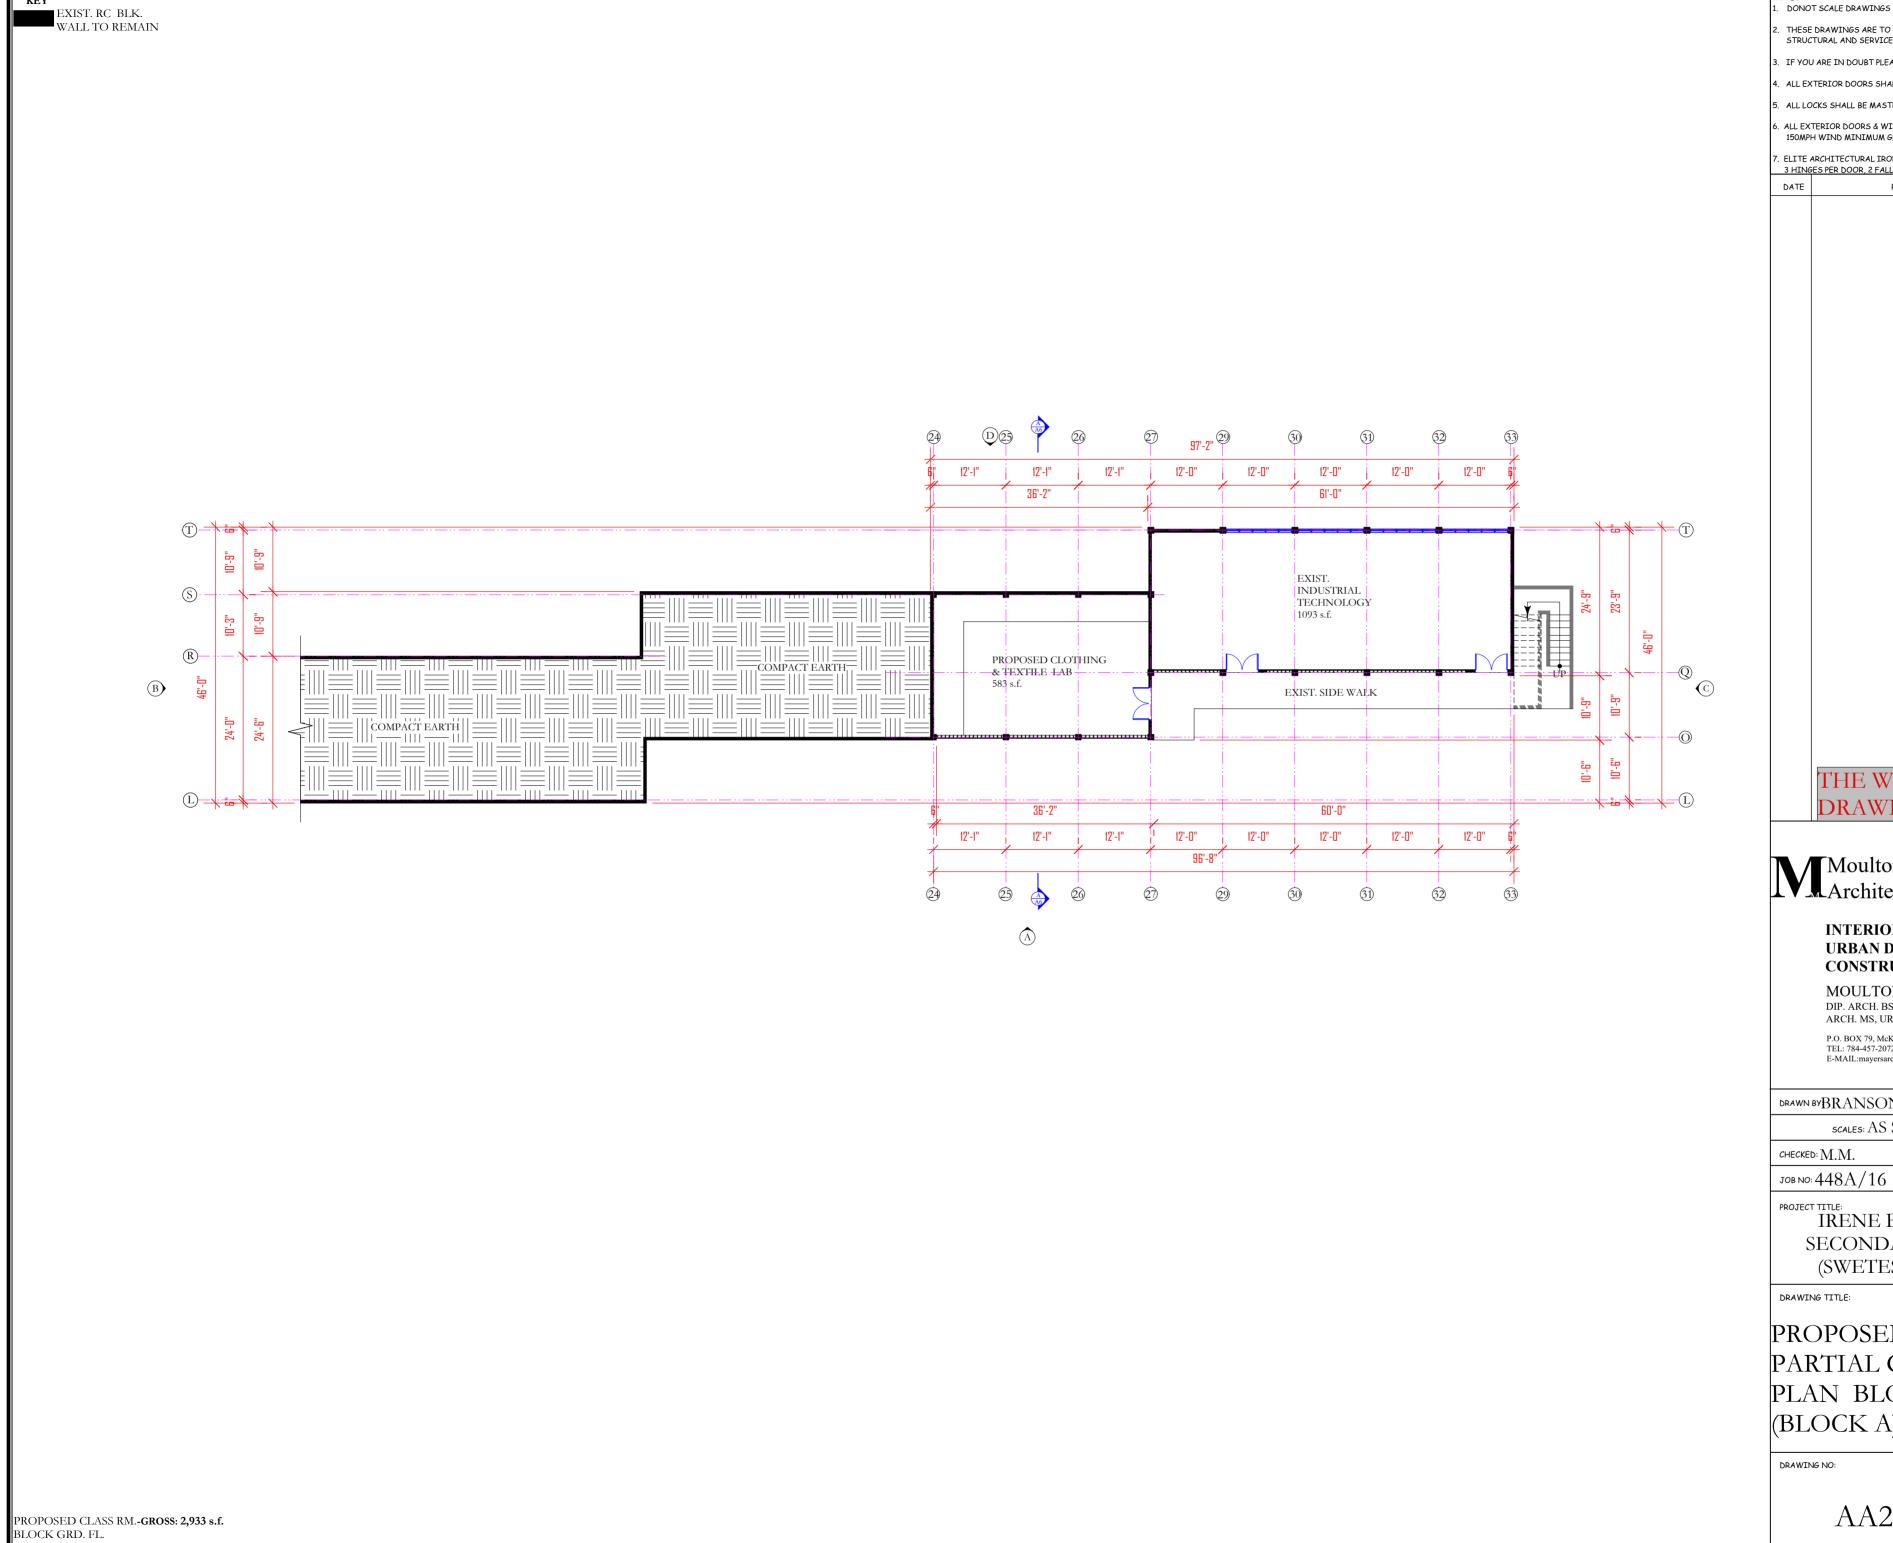

### Moulton Mayers **LV** Architects

#### INTERIOR DESIGNERS, URBAN DESIGNERS, CONSTRUCTION MANAGERS

MOULTON MAYERS DIP. ARCH. BS, ARCH. B, ARCH. MS, URBAN DESIGN.

P.O. BOX 79, McKIES HILL. ST.VINCENT, W.I. TEL: 784-457-2072 E-MAIL:mayersarch@caribsurf.com

### DRAWN BYBRANSON OLLIVIERRE

SCALES: AS SHOWN

APPROVED BY

JOB NO: 448A/16 DATE: 02/23/16

PROJECT TITLE:
IRENE B. WILLIAMS SECONDARY SCHOOL (SWETES ANTIGUA)

PROPOSED CLASS RM. PARTIAL GRD. FL. PLAN BLOCK (BLOCK A)

> REVISION AA2

DONOT SCALE DRAWINGS

- . THESE DRAWINGS ARE TO BE READ INCOJUNCTION WITH ALL STRUCTURAL AND SERVICES ENGINEERS' DRAWINGS.
- . IF YOU ARE IN DOUBT PLEASE ASK.
- . ALL EXTERIOR DOORS SHALL BE FITTED W/ S/S SADDLES
- . ALL LOCKS SHALL BE MASTER & SUB MASTER KEYED
- . ALL EXTERIOR DOORS & WINDOWS SHALL WITHSTAND 150MPH WIND MINIMUM GLAZING SHALL BE IMPACT GLASS
- Y. ELITE ARCHITECTURAL IRONMONGERY OR EQUAL & APPROVED,

3 HINGES PER DOOR, 2 FALLING HINGES PER TOILET DOOR REVISIONS

05/25/18REV. #1:INCORPORATE DOOR IN WALL BETWEEN STAFF ROOM & LIBRARY ADD 1-D6

> THE WORKING DRAWING PHASE

# Moulton Mayers Architects

INTERIOR DESIGNERS, URBAN DESIGNERS, CONSTRUCTION MANAGERS

MOULTON MAYERS DIP. ARCH. BS, ARCH. B, ARCH. MS, URBAN DESIGN.

P.O. BOX 79, McKIES HILL. ST.VINCENT, W.I. TEL: 784-457-2072 E-MAIL:mayersarch@caribsurf.com