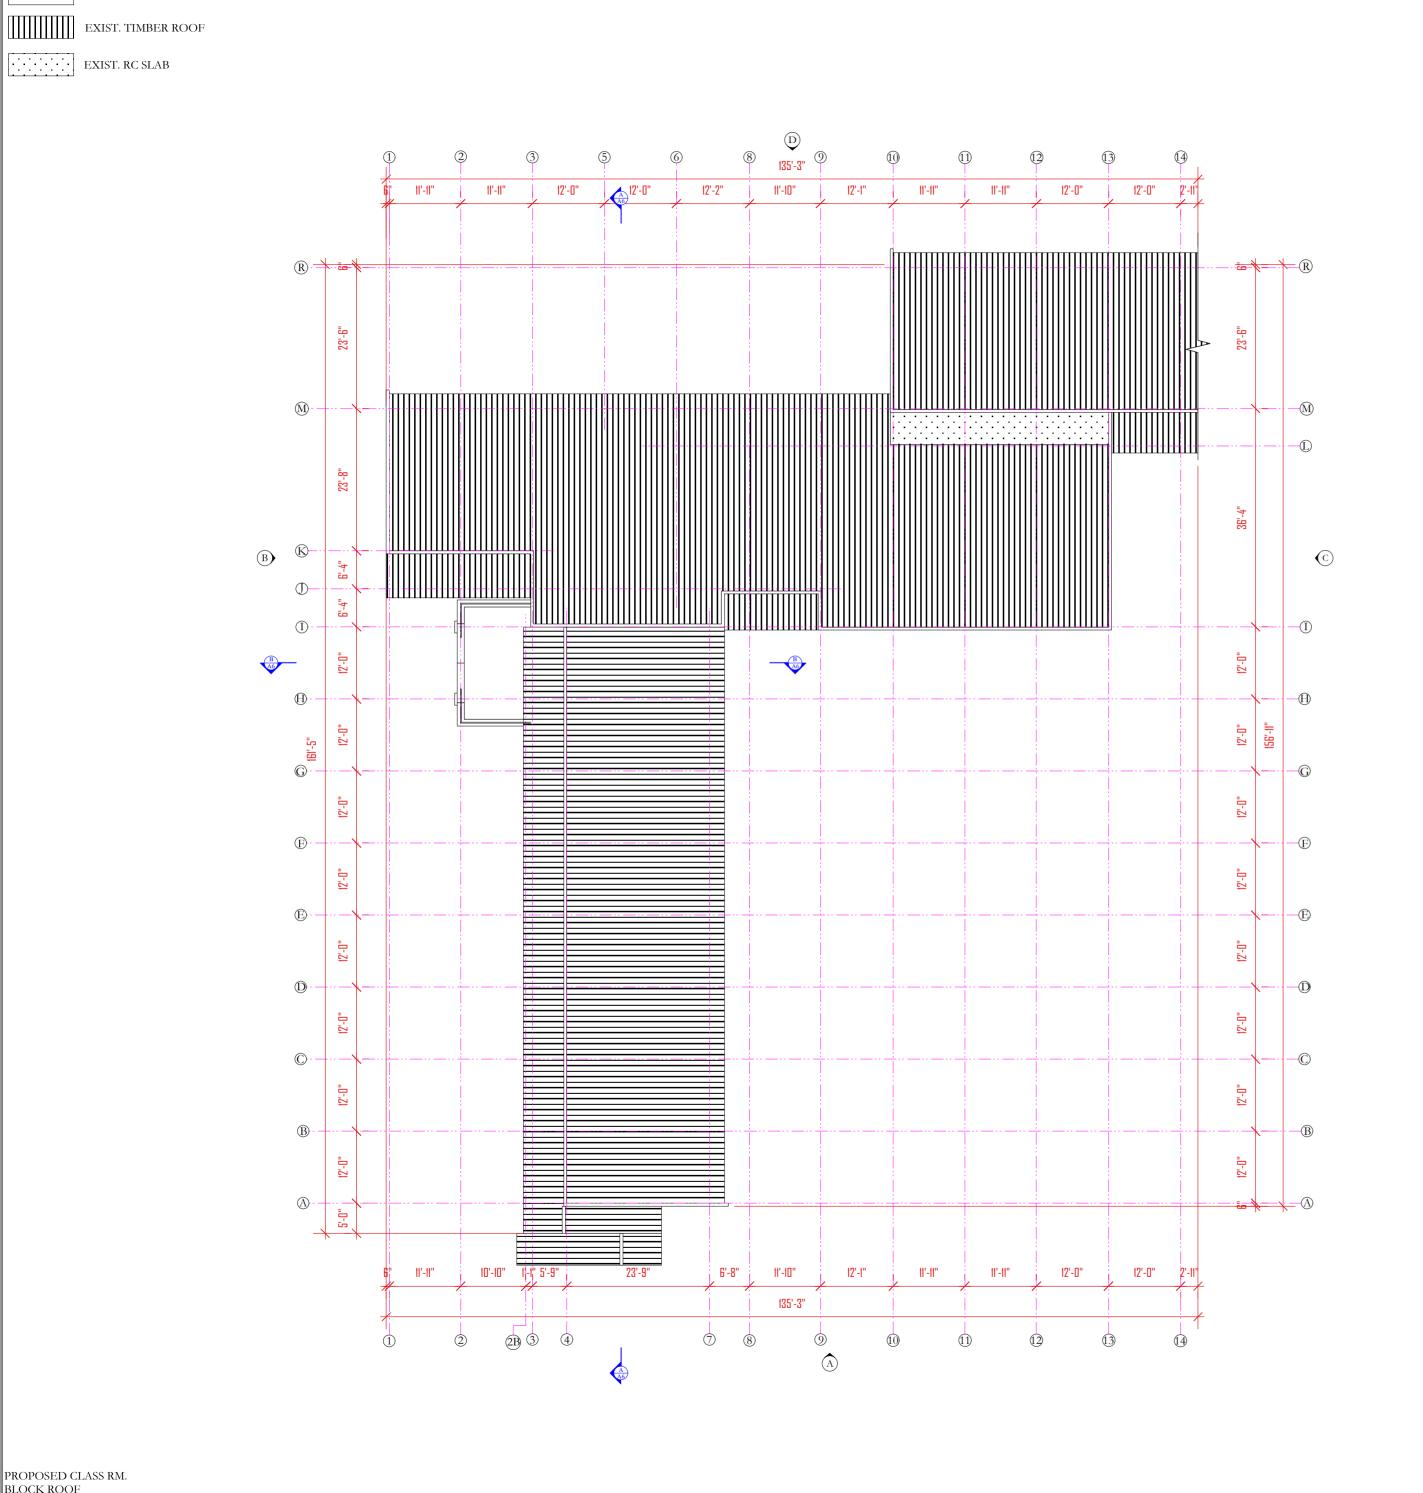

## PROPOSED CLASS RM. PARTIAL ROOF PLAN (BLOCK A)

DRAWING NO: REVISION AA6

PROPOSED CLASS RM. BLOCK ROOF PLAN (BLOCK A) SCALE:1/16"=1'-0"

PROPOSED RC SLAB

EXIST. RC SLAB

PROPOSED TIM. ROOF

PROPOSED CLASS RM. 6,233 s.f.