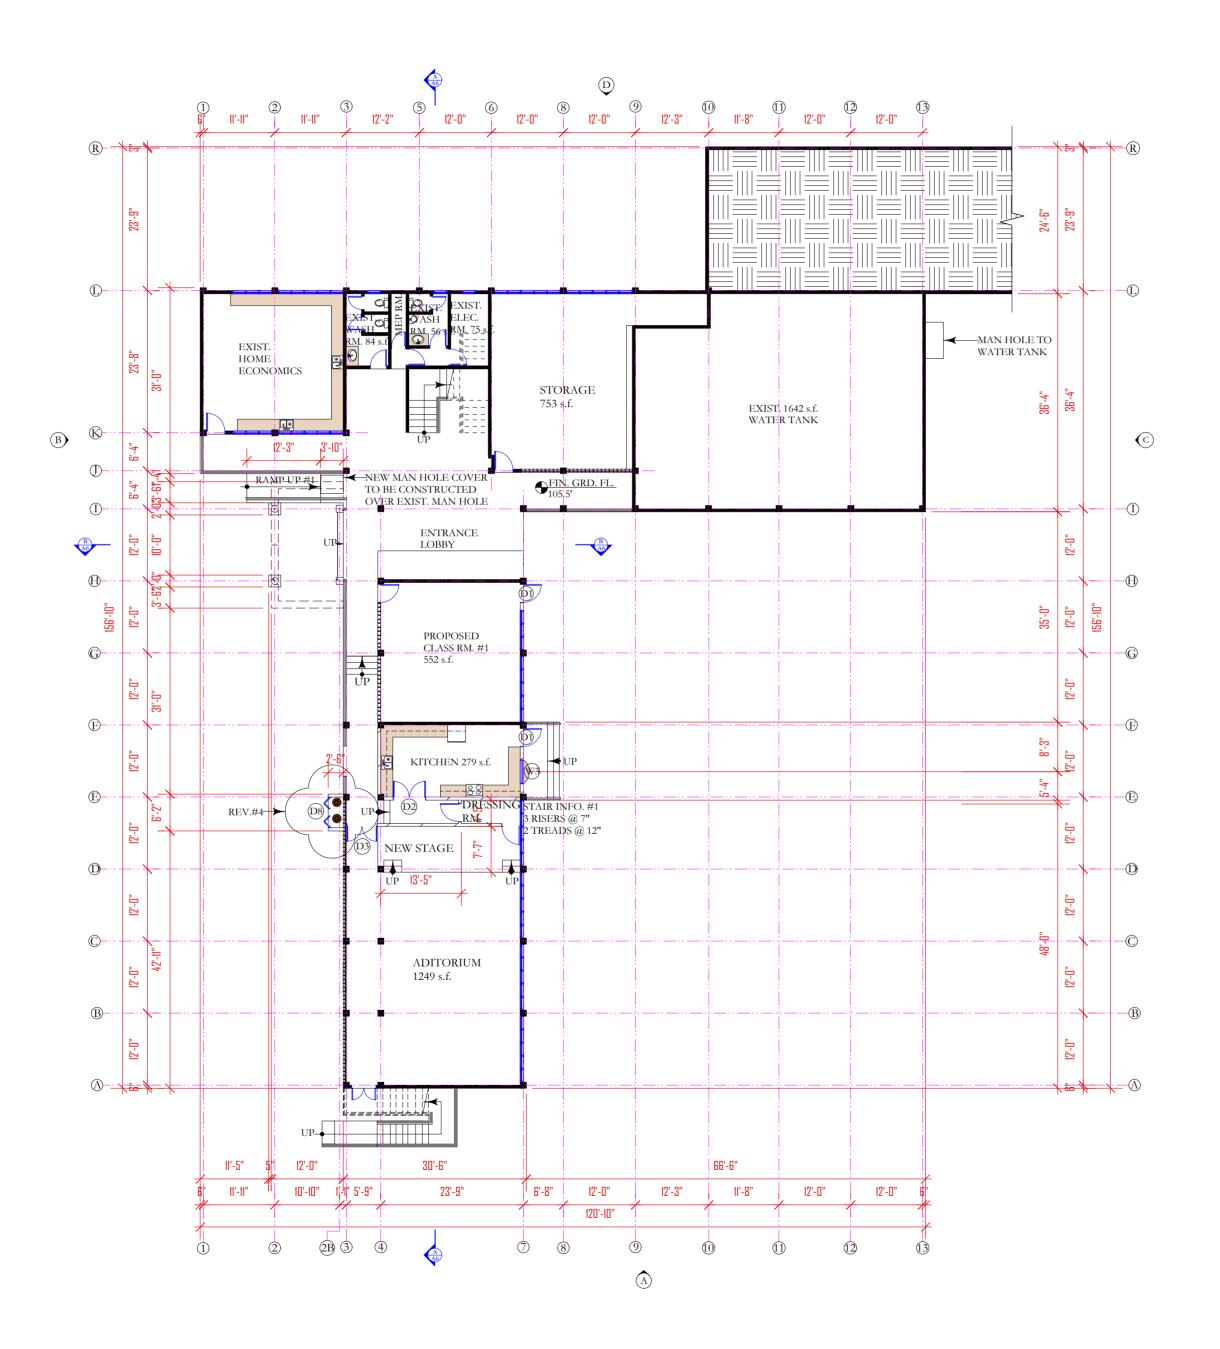

1. DONOT SCALE DRAWINGS

 THESE DRAWINGS ARE TO BE READ INCOJUNCTION WITH ALL STRUCTURAL AND SERVICES ENGINEERS' DRAWINGS.

. IF YOU ARE IN DOUBT PLEASE ASK.

. ALL EXTERIOR DOORS SHALL BE FITTED W/ S/S SADDLES

. ALL LOCKS SHALL BE MASTER & SUB MASTER KEYED

6. ALL EXTERIOR DOORS & WINDOWS SHALL WITHSTAND
150MPH WIND MINIMUM GLAZING SHALL BE TMPACT GLASS

. ELITE ARCHITECTURAL IRONMONGERY OR EQUAL & APPROVED, 3 HINGES PER DOOR, 2 FALLING HINGES PER TOILET DOOR

DATE REVISIONS

10/10/16 REV.#1:CONTRUCTION OF ONE GAS
CYLINDER STORAGE

12/01/16 REV.#2:RAMP #1 REVISED

05/25/18REV.#3:MAINTAIN EXIST. WALL BETWEEN GL. A & E ON GRD. FL. DELETE 1- W1, 2- W2 & 1- D4

### THE WORKING DRAWING PHASE

## Moulton Mayers Architects

### INTERIOR DESIGNERS, URBAN DESIGNERS, CONSTRUCTION MANAGERS

MOULTON MAYERS DIP. ARCH. BS, ARCH. B, ARCH. MS, URBAN DESIGN.

P.O. BOX 79, McKIES HILL. ST.VINCENT, W.I. TEL: 784-457-2072 E-MAIL:mayersarch@caribsurf.com

### DRAWN BYBRANSON OLLIVIERRE

SCALES: AS SHOWN

CHECKED: M.M. APPROVED BY

JOB NO: 448A/16 DATE: 02/23/16

IRENE B. WILLIAMS
SECONDARY SCHOOL
(SWETES ANTIGUA)

DRAWING TITLE:

PROPOSED CLASS RM.
PARTIAL GRD. FL.
PLAN BLOCK
(BLOCK A)

AA1

DRAWING NO:

REVISION

REV.#4

PROPOSED CLASS RM. **-GROSS:7,527 s.f.** BLOCK GRD. FL. PLAN (BLOCK A)

SCALE:1/16"=1'-0"

PLAN (BLOCK A) SCALE:1/16"=1'-0"

. THESE DRAWINGS ARE TO BE READ INCOJUNCTION WITH ALL STRUCTURAL AND SERVICES ENGINEERS' DRAWINGS. . IF YOU ARE IN DOUBT PLEASE ASK. . ALL EXTERIOR DOORS SHALL BE FITTED W/ S/S SADDLES . ALL LOCKS SHALL BE MASTER & SUB MASTER KEYED . ALL EXTERIOR DOORS & WINDOWS SHALL WITHSTAND 150MPH WIND MINIMUM GLAZING SHALL BE IMPACT GLASS . ELITE ARCHITECTURAL IRONMONGERY OR EQUAL & APPROVED, 3 HINGES PER DOOR, 2 FALLING HINGES PER TOILET DOOR REVISIONS THE WORKING DRAWING PHASE