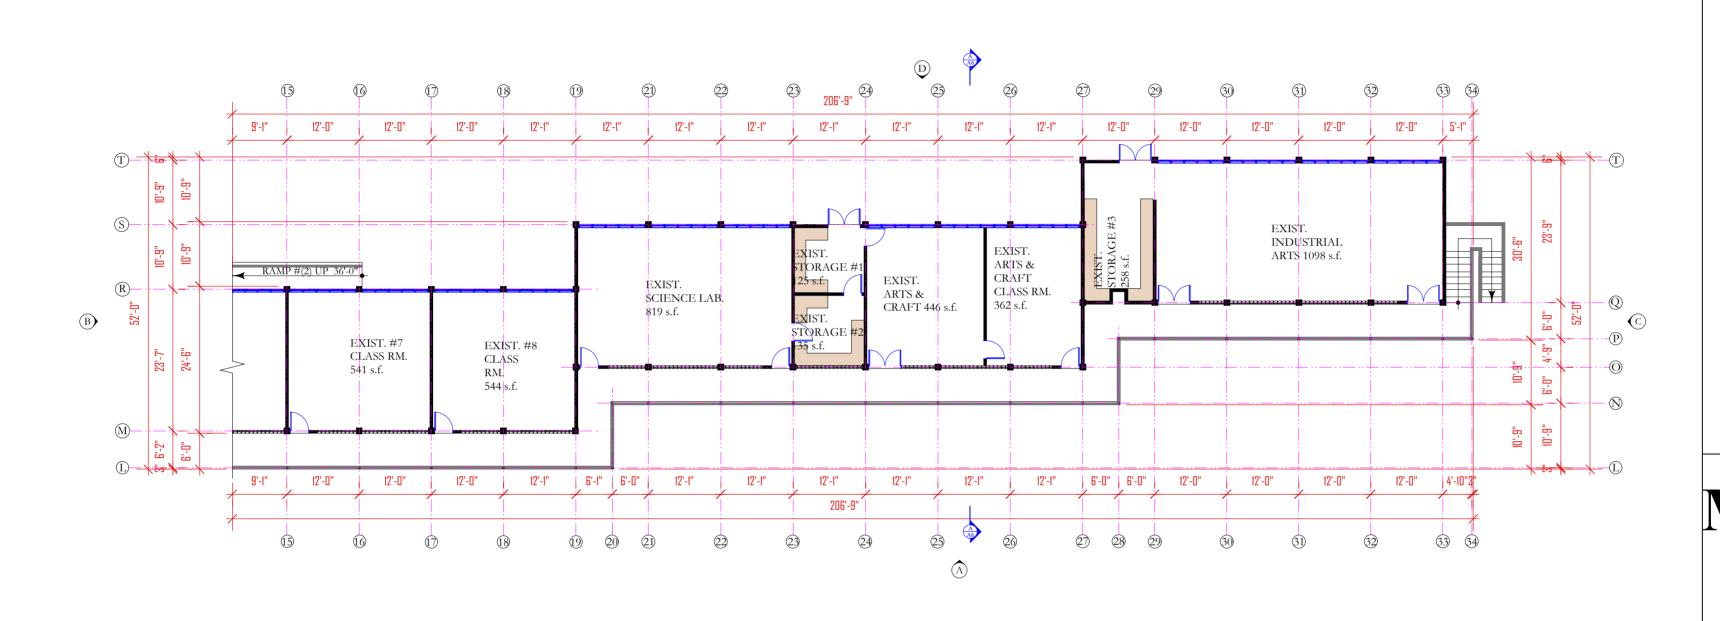

### DRAWN BYBRANSON OLLIVIERRE

SCALES: AS SHOWN

APPROVED BY

JOB NO: 448A/16 DATE: 02/23/16

PROJECT TITLE:
IRENE B. WILLIAMS SECONDARY SCHOOL (SWETES ANTIGUA)

PROPOSED CLASS RM. PARTIAL GRD. FL. PLAN BLOCK (BLOCK A)

> REVISION AA2

DONOT SCALE DRAWINGS

- . THESE DRAWINGS ARE TO BE READ INCOJUNCTION WITH ALL STRUCTURAL AND SERVICES ENGINEERS' DRAWINGS.
- . IF YOU ARE IN DOUBT PLEASE ASK.
- . ALL EXTERIOR DOORS SHALL BE FITTED W/ S/S SADDLES
- . ALL LOCKS SHALL BE MASTER & SUB MASTER KEYED
- . ALL EXTERIOR DOORS & WINDOWS SHALL WITHSTAND 150MPH WIND MINIMUM GLAZING SHALL BE IMPACT GLASS
- Y. ELITE ARCHITECTURAL IRONMONGERY OR EQUAL & APPROVED,