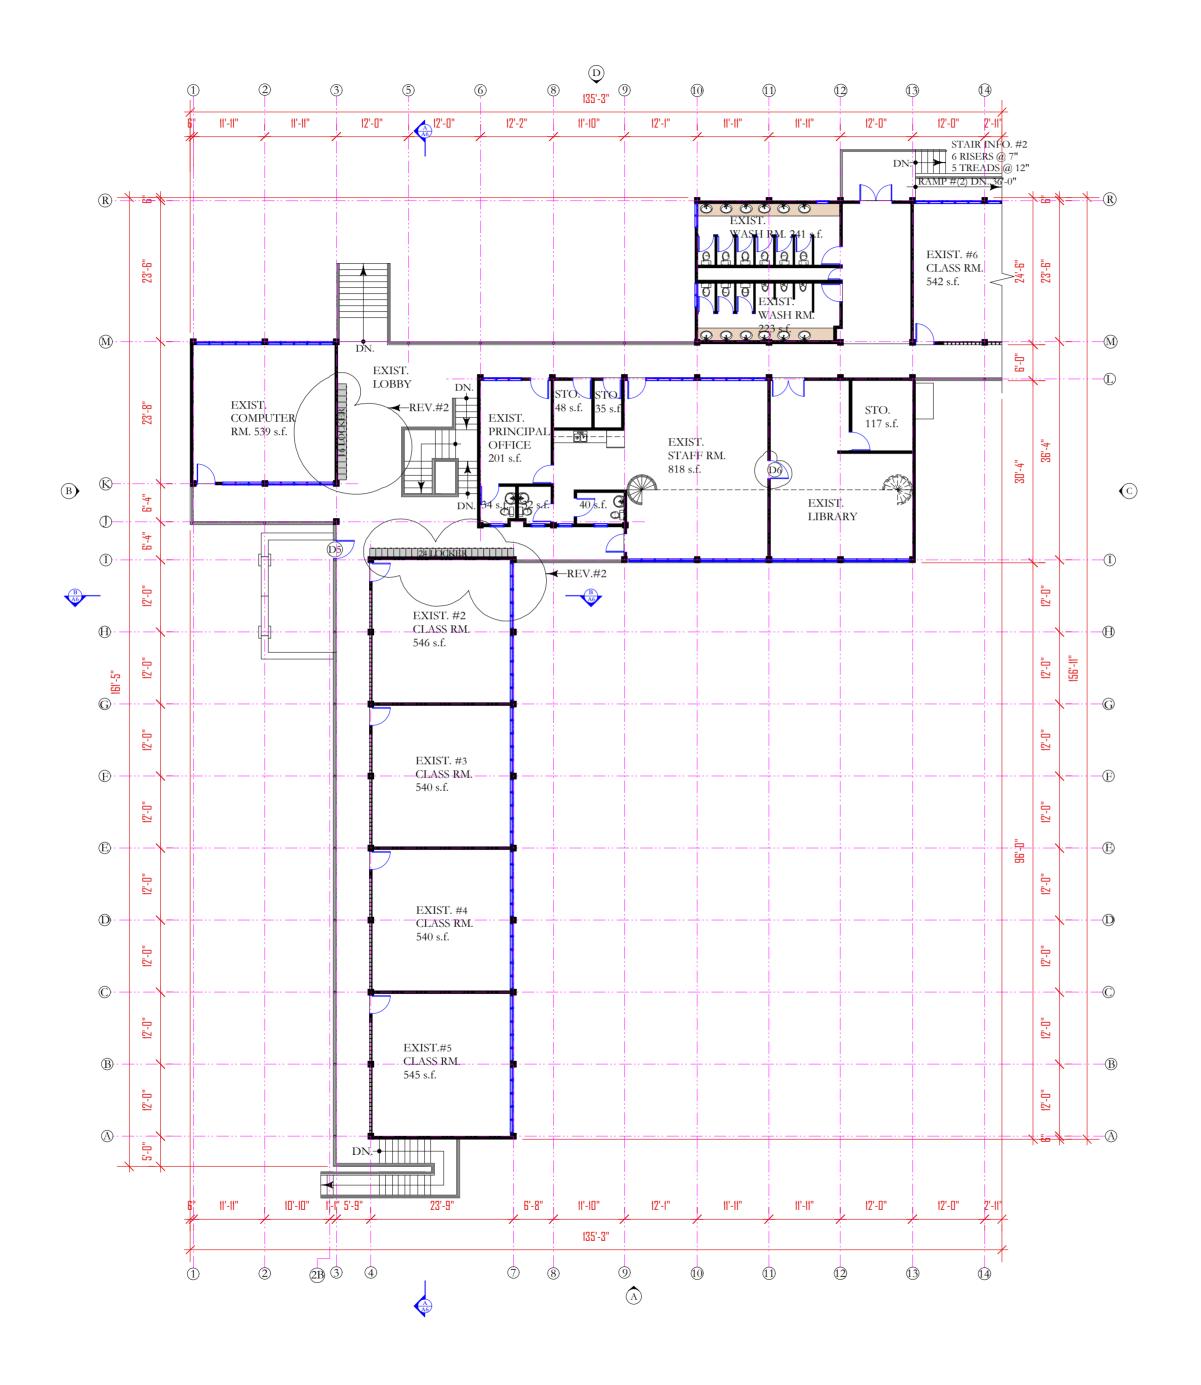

### DRAWN BYBRANSON OLLIVIERRE

SCALES: AS SHOWN

CHECKED: M.M. APPROVED BY

JOB NO: 448A/16 DATE: 02/23/16

IRENE B. WILLIAMS
SECONDARY SCHOOL
(SWETES ANTIGUA)

DRAWING TITLE:

PROPOSED CLASS RM.
PARTIAL GRD. FL.
PLAN BLOCK
(BLOCK A)

AA1

DRAWING NO:

REVISION

REV.#4

PROPOSED CLASS RM. **-GROSS:7,527 s.f.** BLOCK GRD. FL. PLAN (BLOCK A)

SCALE:1/16"=1'-0"

PLAN (BLOCK A) SCALE:1/16"=1'-0"

. THESE DRAWINGS ARE TO BE READ INCOJUNCTION WITH ALL STRUCTURAL AND SERVICES ENGINEERS' DRAWINGS. . IF YOU ARE IN DOUBT PLEASE ASK. . ALL EXTERIOR DOORS SHALL BE FITTED W/ S/S SADDLES . ALL LOCKS SHALL BE MASTER & SUB MASTER KEYED . ALL EXTERIOR DOORS & WINDOWS SHALL WITHSTAND 150MPH WIND MINIMUM GLAZING SHALL BE IMPACT GLASS . ELITE ARCHITECTURAL IRONMONGERY OR EQUAL & APPROVED, 3 HINGES PER DOOR, 2 FALLING HINGES PER TOILET DOOR REVISIONS THE WORKING DRAWING PHASE